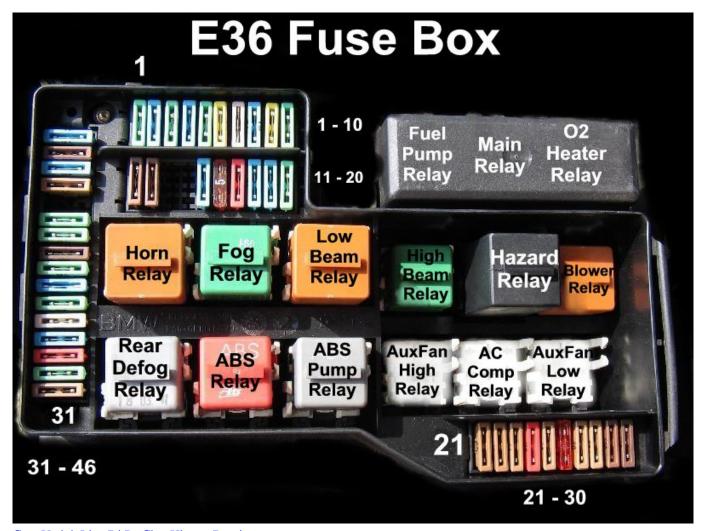

# DOWNLOAD

Examples: A kiln has a full load amp rating of 60 amps  $60 \times 125 = 75$  amps The BMW convertible top drive relay switch can be found in the fuse box.. This is according to the National Electrical Code You then need to bump this calculated amount up to the next standard size fuse or circuit breaker.. The amperage rating of the fuse or circuit breaker needs to be 125% higher than the full load amps of the kiln.