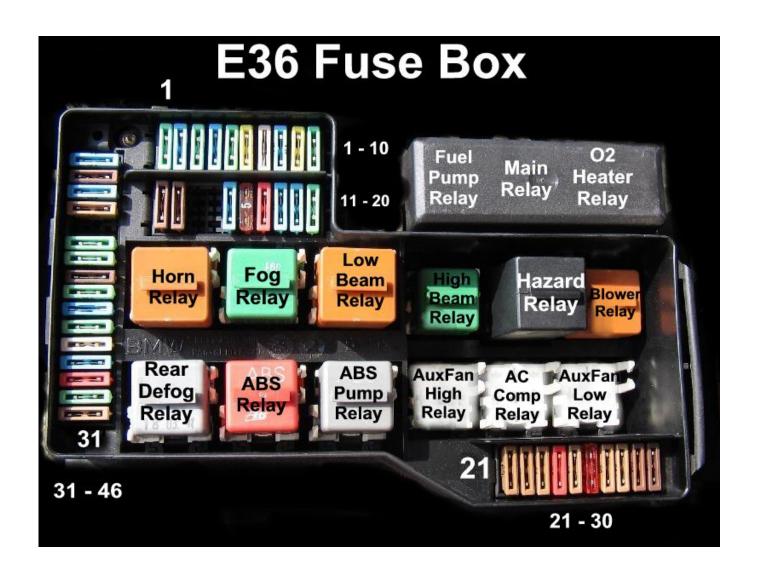

# DOWNLOAD

Examples: A kiln has a full load amp rating of 60 amps  $60 \times 125 = 75$  amps The BMW convertible top drive relay switch can be found in the fuse box.. This is according to the National Electrical Code You then need to bump this calculated amount up to the next standard size fuse or circuit breaker.. The amperage rating of the fuse or circuit breaker needs to be 125% higher than the full load amps of the kiln.